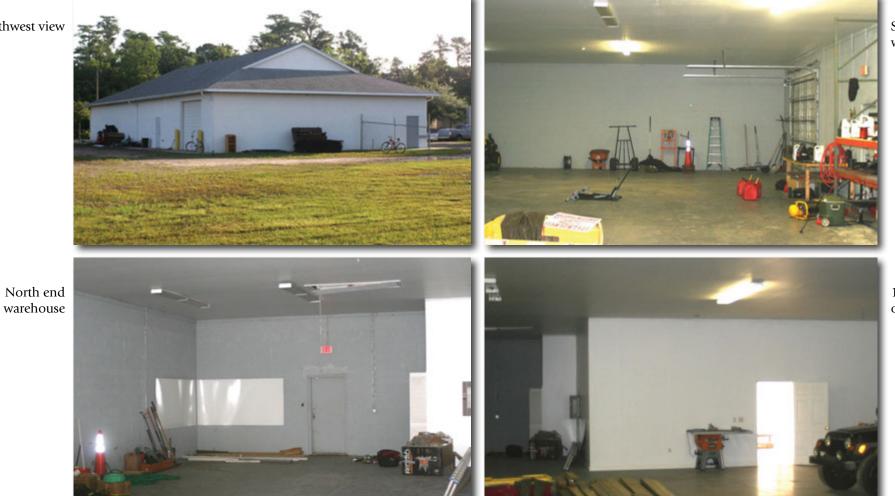

### 6748 & 6760 Muskogee Street, Orlando, Florida

Property

Information

Rear

Building

Photos

mechanic equipment

Front Building Photos

Southwest view

South end warehouse

1,000sf office area