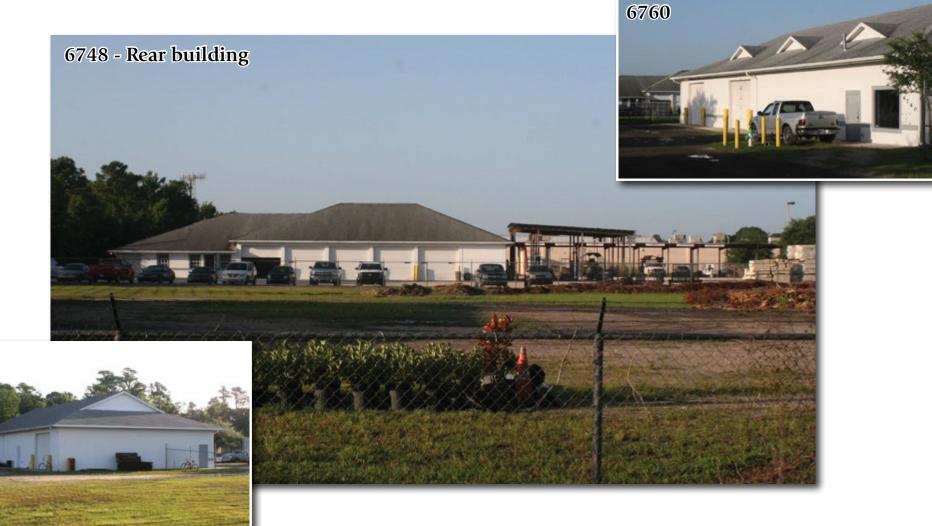

6760

#### 6760 Muskogee Street - front building

- 5,000sf concrete-stucco, wood trusses, shingled roof, Built 2005
- 1,000sf, reception & two private offices, pull down ladder to heavy-decked storage area
- 4,000sf open warehouse, 12ft ceiling, 3 rollup doors, 3 metal entry doors
- Site 1.84ac, grassed yard, milled asphalt front parking, chain-link perimeter fence w/ security gate