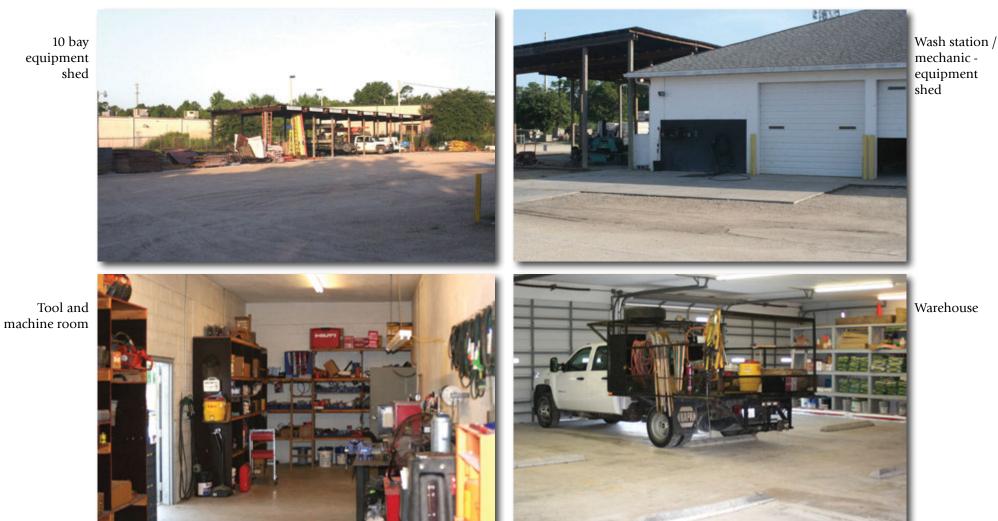

#### 6748 Muskogee Street - rear building

- 6,325sf, concrete-stucco, wood trusses, shingled roof, Built 2005
- 2,300sf offices & caretaker's apartment
- 3,300sf open warehouse w/ 10 rollup doors, 12' ceilings
- 688sf secured tool & machine room
- Shed concrete floor, open-side, wood pole, adjacent to machine room
- wash station, fueling area & building apron concrete
- Site 1.85ac developed concrete & milled asphalt pavement drives-parking plus 1 ac engineered water retention area, security lighting, chain-link perimeter fence w/ security gate
- 8,500sf (30'x283') concrete slab open material storage area w/ 10 bay, wood pole, equipment shed

### 6748 & 6760 Muskogee Street, Orlando, Florida

Property

Information

Rear

Building

Photos

mechanic equipment

Front Building Photos