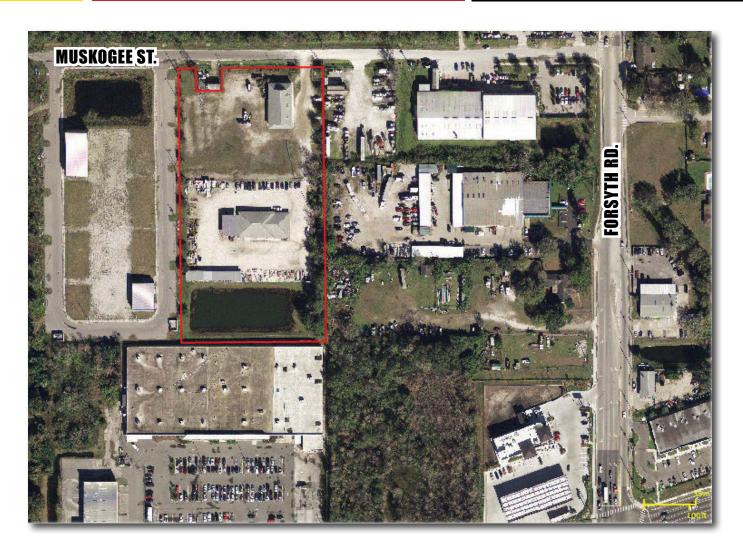

#### 6748 Muskogee Street - rear building

- 6,325sf, concrete-stucco, wood trusses, shingled roof, Built 2005
- 2,300sf offices & caretaker's apartment
- 3,300sf open warehouse w/ 10 rollup doors, 12' ceilings
- 688sf secured tool & machine room
- Shed concrete floor, open-side, wood pole, adjacent to machine room
- wash station, fueling area & building apron concrete
- Site 1.85ac developed concrete & milled asphalt pavement drives-parking plus 1 ac engineered water retention area, security lighting, chain-link perimeter fence w/ security gate
- 8,500sf (30'x283') concrete slab open material storage area w/ 10 bay, wood pole, equipment shed

#### 6760 Muskogee Street - front building

- 5,000sf concrete-stucco, wood trusses, shingled roof, Built 2005
- 1,000sf, reception & two private offices, pull down ladder to heavy-decked storage area
- 4,000sf open warehouse, 12ft ceiling, 3 rollup doors, 3 metal entry doors
- Site 1.84ac, grassed yard, milled asphalt front parking, chain-link perimeter fence w/ security gate